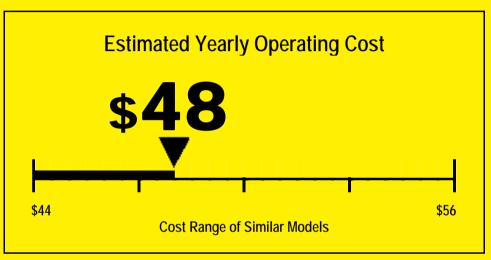

## Refrigerator-Freezer • Automatic Defrost Automatic Defrost Automatic Defrost Automatic Defrost

Without Through-the-Door-Ice

Top-Mounted Freezer

448 kWh

**Estimated Yearly Electricity Use** 

Your cost will depend on your utility rates and use.

- Cost range based only on models of similar capacity with automatic defrost, top-mounted freezer, and without through-the-door-ice.
- Estimated operating cost based on a 2007 national average electricity cost of 10.65 cents per kWh.
- For more information, visit www.ftc.gov/appliances.