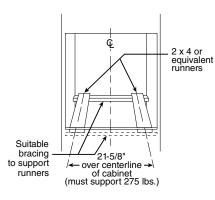

#### Dimensions and Installation Information (in inches)

| KW Rating    |         |
|--------------|---------|
| 240V         | 6.8     |
| 208V         | 5.1     |
| Breaker Size |         |
| 240V         | 30 Amps |
| 208V         | 30 Amps |

| 11/16"<br>1-1/4" |
|------------------|
| 1-1/4"           |
|                  |
| 1"               |
|                  |
| 23-1/2"          |
| 44"              |
| 43-1/2"          |
| 29-3/4"          |
|                  |