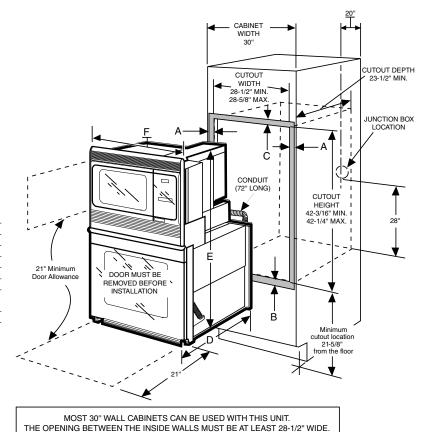

#### Dimensions and Installation Information (in inches)

| KW Rating    |         |
|--------------|---------|
| 240V         | 6.8     |
| 208V         | 5.1     |
| Breaker Size |         |
| 240V         | 30 Amps |
| 208V         | 30 Amps |

Note: Cabinets installed adjacent to wall ovens must have an adhesion spec of at least a 194°F temperature rating. Electric wall ovens are not approved for installation with a plug and receptacle. They must be hard wired in accordance with installation instructions.

Door handle protrudes 3" from door face. Cabinets and drawers on adjacent 45° and 90° walls should be placed to avoid interference with the handle.

**Installation Information:** Before installing, consult installation instructions packed with product for current dimensional data.

| 11/16"<br>1-1/4" |
|------------------|
| 1-1/4"           |
|                  |
| 1"               |
|                  |
| 23-1/2"          |
| 44"              |
| 43-1/2"          |
| 29-3/4"          |
|                  |

\*Depth including door handle is approximately 26-6/10" min. to 26-9/10" max.