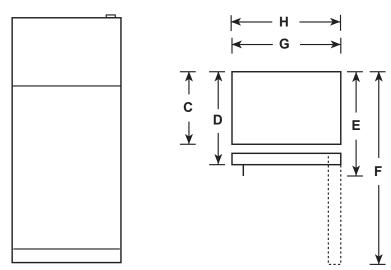

## DIMENSIONS AND INSTALLATION INFORMATION (IN INCHES)

| OVERALL<br>DIMENSIONS | Height to top of hinge (in.) A                                     | 66-3/4 |
|-----------------------|--------------------------------------------------------------------|--------|
|                       | Height to top of case (in.) <b>B</b>                               | 66-1/4 |
|                       | Case depth without door (in.) C                                    | 29     |
|                       | Case depth less door handle (in.) D                                | 32-1/4 |
|                       | Case depth with door handle (in.) E                                | 34     |
|                       | Depth with fresh food door open 90 $^{\circ}$ (in.) ${\bf F}$      | 62-3/4 |
|                       | Width (in.) <b>G</b>                                               | 32-7/8 |
|                       | Width with door open 90° with door handle (in.) ${\rm \textbf{H}}$ | 35-1/2 |
| AIR<br>CLEARANCES     | Each side (in.)                                                    | 1/8    |
|                       | Top (in.)                                                          | 1/8    |
|                       | Back (in.)                                                         | 1      |

**FRONT VIEW** 

A B

**TOP VIEW** 

For answers to your Monogram, GE Café<sup>™</sup> Series, GE Profile<sup>™</sup> Series or GE Appliances product questions, visit our website at geappliances.com or call GE Answer Center<sup>®</sup> Service, 800.626.2000. B B Listed by Underwriters Laboratories