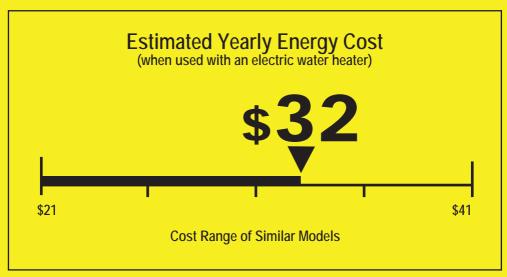

270 kWh

**Estimated Yearly Electricity Use** 

\$24

Estimated Yearly Energy Cost (when used with a natural gas water heater)

Your cost will depend on your utility rates and use.

- Cost range based only on standard capacity models.
- Estimated energy cost based on four wash loads a week and a national average electricity cost of 12 cents per kWh and natural gas cost of \$1.09 per therm.
- For more information, visit www.ftc.gov/energy.