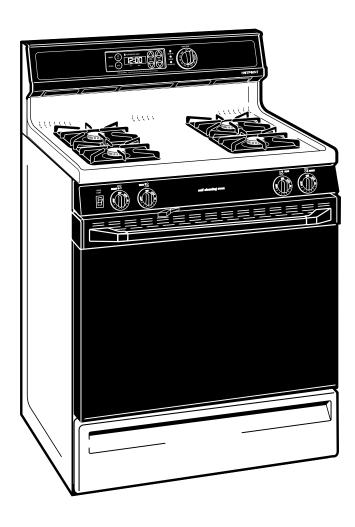

# RGB744BEAAD—30" Free-Standing Gas Range

## **Features and Benefits**

- Up-Swept Porcelain-Enameled Lift-Up Cooktop
- Twin Cooktop Burners
- Grey Removable Square Grates
- Chrome Removable Drip Pans
- Electronic Pilotless Ignition System
- Extra-Large Capacity Self-Cleaning Oven
- EasySet II Clock and Minute Timer
- Automatic Oven Timer
- In-Oven Broiling
- 2 Oven Shelves / 6 Embossed Rack Positions
- Easy Clean Subtop
- Solid White Frameless Glass Oven Door
- Designer-Style Handle
- LP Conversion Kit Included
- Model RGB744WEAWW–White on White
- Model RGB744BEAWH–White
- Model RGB744BEAAD—Almond