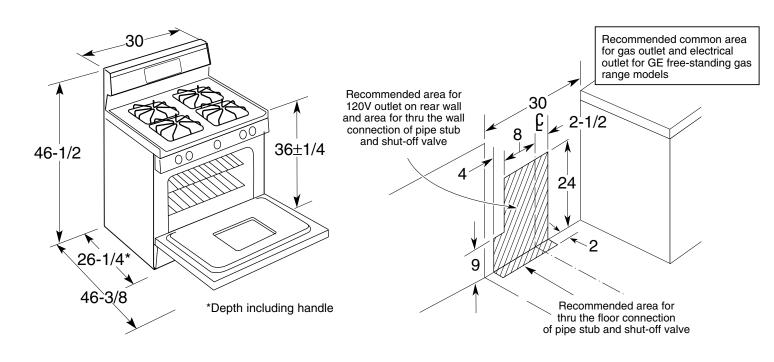

### **Dimensions (in inches)**

All GE ranges are equipped with an Anti-Tip device. The installation of this device is an important, required step in the installation

### Installation Information:

Dimensions shown here are the same as those shown on the installation instructions at the time this sheet was printed. Before proceeding with installation, see your Hotpoint supplier for latest detailed preparation and installation instructions or install from the instructions packed with each unit.