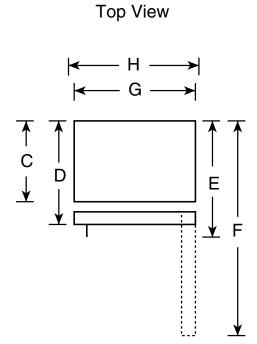

#### **Dimensions (in inches)**

Front View

| Overall<br>Dimensions | Height with hinge (in.) <b>A</b>                   | 66-5/8 |
|-----------------------|----------------------------------------------------|--------|
|                       | Height without hinge (in.) <b>B</b>                | 66-1/8 |
|                       | Depth without Doors (in.) <b>C</b>                 | 27-1/2 |
|                       | Depth with Doors (in.) <b>D</b>                    | 30-1/4 |
|                       | Depth plus Handle with Doors Closed (in.) <b>E</b> | 32-1/8 |
|                       | Depth with Doors open 90° (in.) <b>F</b>           | 58-1/8 |
|                       | Width with Doors Closed (in.) <b>G</b>             | 29-1/2 |
|                       | Width with Doors open 90° (in.) <b>H</b>           | 30     |
| Air<br>Clearances     | Each side (in.)                                    | 1/8    |
|                       | Top (in.)                                          | 1      |
|                       | Back (in.)                                         | 1      |