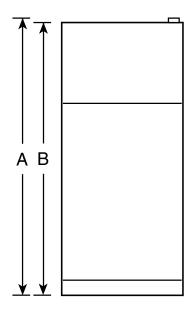

#### **Dimensions (in inches)**

Front View

| Overall<br>Dimensions | Height with hinge (in.) <b>A</b>                   | 66-5/8 |
|-----------------------|----------------------------------------------------|--------|
|                       | Height without hinge (in.) <b>B</b>                | 66-1/8 |
|                       | Depth without Doors (in.) <b>C</b>                 | 27-1/2 |
|                       | Depth with Doors (in.) <b>D</b>                    | 30-1/4 |
|                       | Depth plus Handle with Doors Closed (in.) <b>E</b> | 32-1/8 |
|                       | Depth with Doors open 90° (in.) <b>F</b>           | 58-1/8 |
|                       | Width with Doors Closed (in.) <b>G</b>             | 29-1/2 |
|                       | Width with Doors open 90° (in.) <b>H</b>           | 30     |
| Air<br>Clearances     | Each side (in.)                                    | 1/8    |
|                       | Top (in.)                                          | 1      |
|                       | Back (in.)                                         | 1      |