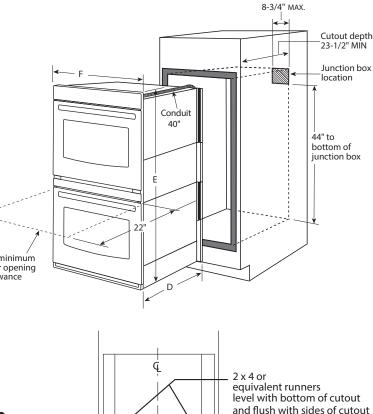

#### **DIMENSIONS AND INSTALLATION INFORMATION (IN INCHES)**

**NOTE:** Cabinets installed adjacent to wall ovens must have an adhesion spec of at least a 194°F temperature rating.

Door handle protrudes 3" from door face. Cabinets and drawers on adjacent  $45^\circ$  and  $90^\circ$  walls should be placed to avoid interference with the handle.

Electric wall ovens are not approved for installation with a plug and receptacle. They must be hard wired in accordance with installation instructions.

**INSTALLATION INFORMATION:** Before installing, consult installation instructions packed with product for current dimensional data.

| KW RATING    |         |
|--------------|---------|
| 240V         | 7.2     |
| 208V         | 5.4     |
| BREAKER SIZE |         |
| 240V         | 30 Amps |
| 208V         | 30 Amps |

| JK5500  |
|---------|
| 27"     |
| 1"      |
| 1"      |
| 1"      |
|         |
| 23-1/2" |
| 51-1/8" |
| 26-3/4" |
|         |

------

(must support 375 lbs.)

Suitable bracing

to support runners

For answers to your Monogram, GE Café<sup>™</sup> Series, GE Profile<sup>™</sup> Series or GE Appliances product questions, visit our website at geappliances.com or call GE Answer Center<sup>®</sup> Service, 800.626.2000.

or solid bottom floor.