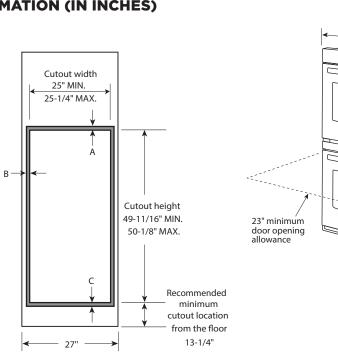

#### **DIMENSIONS AND INSTALLATION INFORMATION (IN INCHES)**

**NOTE:** Cabinets installed adjacent to wall ovens must have an adhesion spec of at least a 194°F temperature rating.

Door handle protrudes 3" from door face. Cabinets and drawers on adjacent  $45^\circ$  and  $90^\circ$  walls should be placed to avoid interference with the handle.

Electric wall ovens are not approved for installation with a plug and receptacle. They must be hard wired in accordance with installation instructions.

**INSTALLATION INFORMATION:** Before installing, consult installation instructions packed with product for current dimensional data.

| KW RATING    |         |
|--------------|---------|
| 240V         | 7.2     |
| 208V         | 5.4     |
| BREAKER SIZE |         |
| 240V         | 30 Amps |
| 208V         | 30 Amps |

| JK5500  |
|---------|
| 27"     |
| 1"      |
| 1"      |
| 1"      |
|         |
| 23-1/2" |
| 51-1/8" |
| 26-3/4" |
|         |