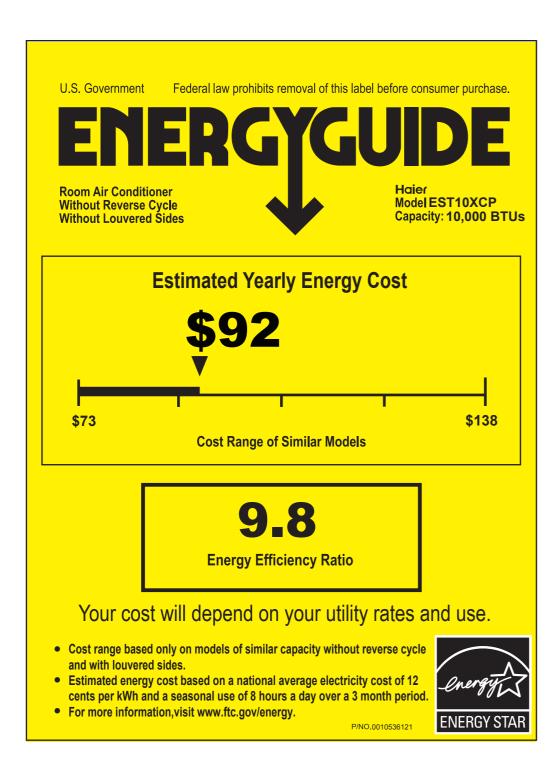

## ENER GUIDE

Energy Efficiency Ratio EER Rendement énergétique

9.8

This model / Ce modèle

8.5

11

Least energyefficient / Le moins éconergétique Most energyefficient / Le plus éconergétique

Similar models compared

Modèles similaires comparés

Model number

**EST10XCP** 

Numéro du modèle

Removal of this label before first retail purchase is an offence (S.C. 1992, c. 36). Enlever cette étiquette avant le premier achat au détail constitue une infraction (L.C. 1992, ch. 36).