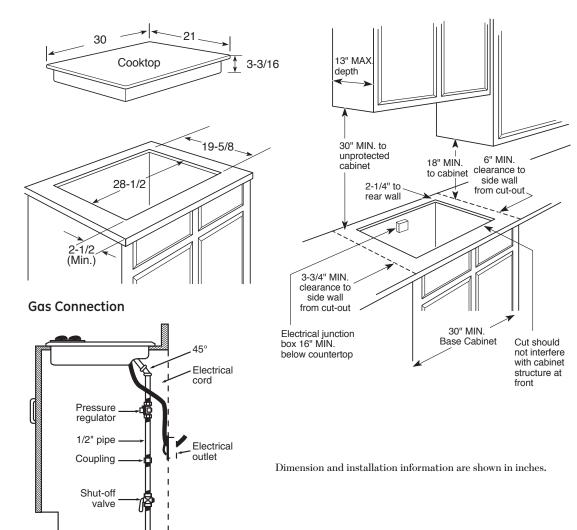

#### **DIMENSIONS AND INSTALLATION INFORMATION**

**AGA REQUIREMENT:** All gas cooktop models require 7/16" free area below cooktop height to combustible material. Requires 18" minimum from countertop to adjacent overhead cabinets.

**NOTE:** If installing with a GE Profile<sup>™</sup> Telescopic Downdraft System, consult both cooktop and downdraft installation instructions packed with product before installing. Cooktop gas/electric supply may need to be re-routed to install downdraft.

# INSTALLATION WITH SINGLE WALL OVEN INFORMATION:

30" Gas Cooktops are approved for use over select GE 27" and 30" Wall Ovens and Warming Drawers. 30" and 36" Gas cooktops are approved for use over 30" Wall Ovens and Warming Drawers. Refer to cooktop and wall oven/warming drawer installation instructions packed with product for current dimensional data.

**INSTALLATION INFORMATION:** Before installing, consult installation instructions, packed with product, for current dimensional data.