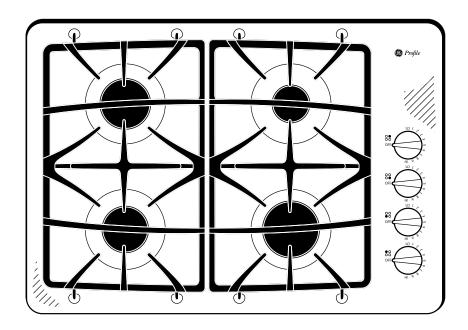

### **FEATURES AND BENEFITS**

Deep-recessed cooktop - Deep-recessed cooktop contains spills in one area that's easy to wipe clean  $\,$ 

Sealed cooktop burners - Burner elements are sealed to the cooktop to keep foods and liquid contained on the cooktop, making cleaning painless

Power Boil 15,000 BTU burner - This powerful element instantly supplies the intense heat need for boiling, sautéing and stir frying

Precise Simmer burner - Allows for low, even heat distribution that is ideal for delicate foods and sauces

Matte Deluxe-Cast Grates - Durable cast-iron offers lasting performance

Dishwasher-Safe Grates and Knobs - Feature durable construction for worry-free, effortless cleaning and maintenance

Model PGP943SETSS - Stainless steel