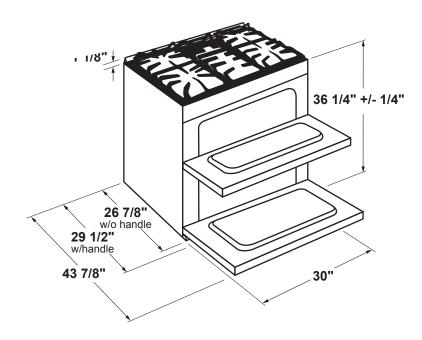

### **DIMENSIONS AND INSTALLATION INFORMATION (IN INCHES)**

**ELECTRICAL REQUIREMENTS:** 120v; 60Hz, 15A **INSTALLATION INFORMATION:** Before installing, consult installation instructions packed with product for current dimensional data.

For all installations, install the required rear trim to back of range with 4 screws provided.

Note A: 42" Minimum to bare cabinet, see installation instructions heights less than 42"

All GE ranges are equipped with an Anti-Tip device. The installation of this device is an important, required step in the installation of the range.