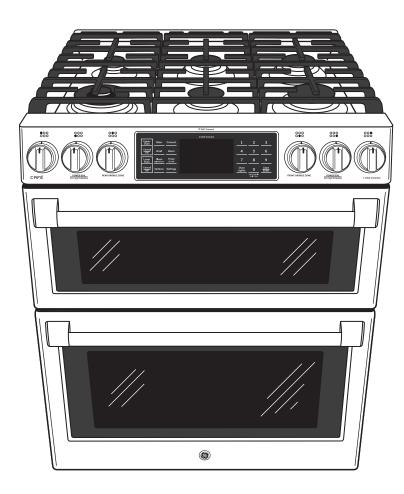

## GE Café<sup>™</sup> Series 30" Slide-In Front Control Gas Double Oven with Convection Range

### GE Café<sup>™</sup> Series 30" Slide-In Front Control Gas Double Oven with Convection Range

#### **FEATURES AND BENEFITS**

Edge-to-edge, six burner cooktop – A full range of burner options give you everything you need to cook like a pro

Cast-iron integrated griddle – From grilled cheese to pancakes to quesadillas, do it all right on the cooktop

21,000 BTU Tri-ring burner – Versatile burner creates intense heat perfect for searing, frying and sautéing

15,000 BTU Power Boil burner - Delivers high heat for faster boiling

Wi-fi Connect - Wirelessly control oven functions from your smartphone

Chef Connect – Three options with a single touch. For instant convenience, choose when to automatically sync clocks and the range elements with the microwave's surface light and vent

Self-clean, heavy-duty roller rack – Easily access items with racks that glide smoothly

Temperature Probe – Internal probe allows monitoring of roasts and meats to assure they are thoroughly and accurately cooked without opening the oven door

True European Convection – Achieve delicious results from a third heating element and fan combination

Self-clean with Steam Clean option – Clean your oven the way you want

6.7 cu. ft. total double oven capacity – An upper everyday oven preheats quickly while the larger lower oven is perfect for dinner parties and large meals

Model CGS995EELDS - Black slate

Model CGS995SELSS - Stainless steel