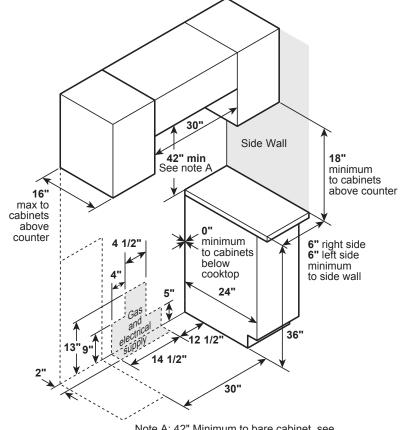

### **DIMENSIONS AND INSTALLATION INFORMATION (IN INCHES)**

**ELECTRICAL REQUIREMENTS:** 120v; 60Hz, 15A **INSTALLATION INFORMATION:** Before installing, consult installation instructions packed with product for current dimensional data.

For all installations, install the required rear trim to back of range with 4 screws provided.

Note A: 42" Minimum to bare cabinet, see installation instructions heights less than 42"

All GE ranges are equipped with an Anti-Tip device. The installation of this device is an important, required step in the installation of the range.