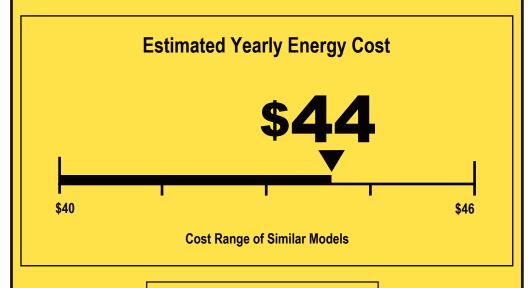

U.S. Government

Federal law prohibits removal of this label before consumer purchase.

Federal law prohibits removal of this label before consumer purchase.

GE APPLIANCES
Model AHNE05BC
Capacity: 5,000 BTUs

11.0

**Combined Energy Efficiency Ratio** 

Your cost will depend on your utility rates and use.

- Cost range based only on models of similar capacity without reverse cycle and with louvered sides.
- Estimated energy cost based on a national average electricity cost of 13 cents per kWh and a seasonal use of 8 hours a day over a 3 month period.
- For more information, visit www.ftc.gov/energy.