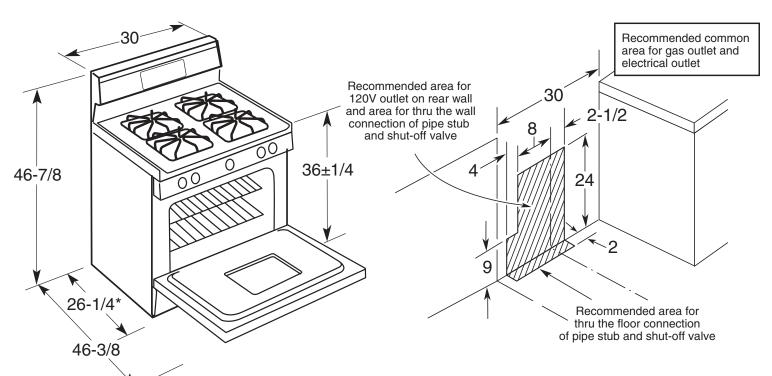

#### **Installation Information Dimensions**

**Electrical Rating:** 120V, 60Hz, 5A **Installation Information:** Before installing, consult installation instructions packed with product for current dimensional data.

All GE ranges are equipped with an Anti-Tip device. The installation of this device is an important, required step in the

For answers to your Monogram,® GE Profile™ or GE® appliance questions, visit our website at GEAppliances.com or call GE Answer Center® service, 800.626.2000.

<sup>\*</sup>Dimension from wall to front of closed door handle is 28-1/4". Depth to front edge of cooktop -25-1/4".