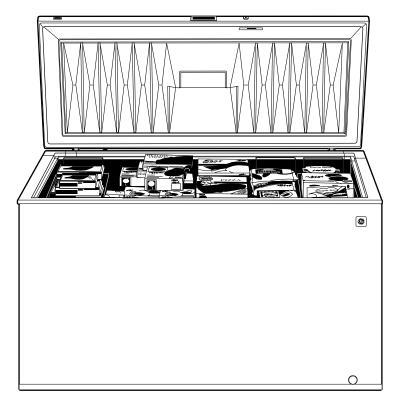

## **Features and Benefits**

- 19.7 cu. ft. Capacity
- 3 Lift-Out and Sliding Bulk Storage Baskets
- Adjustable Temperature Control
- Defrost Water Drain
- Interior Light
- Wrap-Around Condenser and Evaporator
- Limited Food Loss Warranty
- Lock
- Foam Insulation In Cabinet, Fiberglass Pad Insulation In Lid
- Model FCM20DPWH White