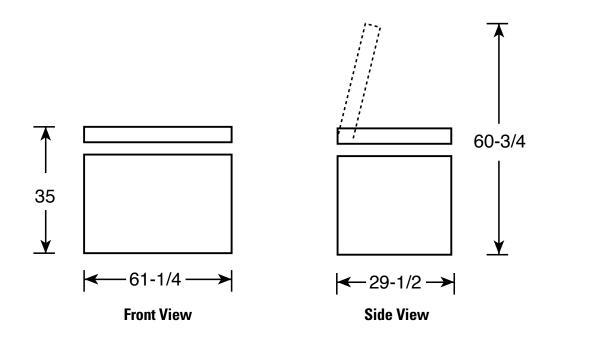

## FCM20DP – GE<sup>®</sup> Chest Freezer

**Dimensions (in inches)** 

| Air Clearances  |   |
|-----------------|---|
| Each side (in.) | 3 |
| Back (in.)      | 3 |

For answers to your Monogram,<sup>®</sup> GE Profile<sup>™</sup> or GE<sup>®</sup> appliance questions, visit our website at GEAppliances.com or call GE Answer Center<sup>®</sup> service, 800.626.2000.