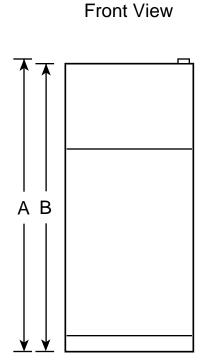

### HTS18JCP – Hotpoint 17.9 Cu. Ft. Top-Freezer Refrigerator with Icemaker

Top View

|                                      | Height to top of hinge (in.) A                           | 66-5/8 |
|--------------------------------------|----------------------------------------------------------|--------|
| Air Overall<br>Clearances Dimensions | Height to top of case (in.) <b>B</b>                     | 66-1/8 |
|                                      | Case depth without door (in.) <b>C</b>                   | 27-1/2 |
|                                      | Case depth less door handle (in.) <b>D</b>               | 30-1/4 |
|                                      | Case depth with door handle (in.) <b>E</b>               | 32-1/8 |
|                                      | Depth with fresh food door open 90° (in.) <b>F</b>       | 58-1/8 |
|                                      | Width (in.) <b>G</b>                                     | 29-1/2 |
|                                      | Width with door open 90° with door handle (in.) <b>H</b> | 32     |
|                                      | Each side (in.)                                          | 1/8    |
|                                      | Top (in.)                                                | 1      |
| Clea                                 | Back (in.)                                               | 1      |