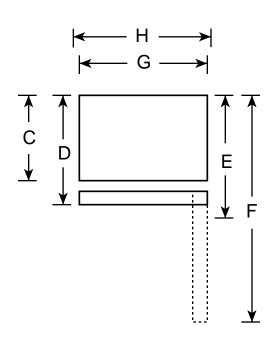

### HTS18JCP – Hotpoint 17.9 Cu. Ft. Top-Freezer Refrigerator with Icemaker

Top View

|                                      | Height to top of hinge (in.) A                           | 66-5/8 |
|--------------------------------------|----------------------------------------------------------|--------|
| Air Overall<br>Clearances Dimensions | Height to top of case (in.) <b>B</b>                     | 66-1/8 |
|                                      | Case depth without door (in.) <b>C</b>                   | 27-1/2 |
|                                      | Case depth less door handle (in.) <b>D</b>               | 30-1/4 |
|                                      | Case depth with door handle (in.) <b>E</b>               | 32-1/8 |
|                                      | Depth with fresh food door open 90° (in.) <b>F</b>       | 58-1/8 |
|                                      | Width (in.) <b>G</b>                                     | 29-1/2 |
|                                      | Width with door open 90° with door handle (in.) <b>H</b> | 32     |
|                                      | Each side (in.)                                          | 1/8    |
|                                      | Top (in.)                                                | 1      |
| Clea                                 | Back (in.)                                               | 1      |