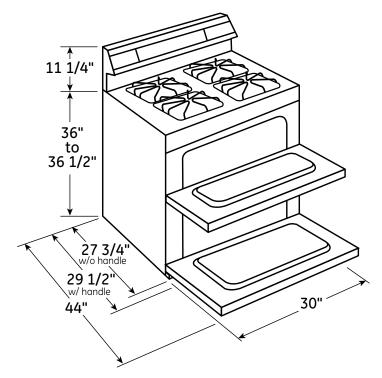

### Dimensions and Installation Information (in inches)

Electrical Rating: 120V, 60Hz, 15A

**Installation Information:** Before installing, consult installation instructions packed with product for current dimensional data.