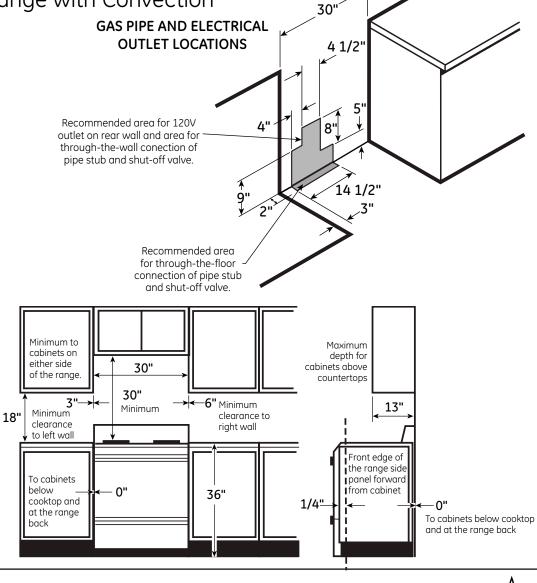

### Dimensions and Installation Information (in inches)

Electrical Rating: 120V, 60Hz, 15A

**Installation Information:** Before installing, consult installation instructions packed with product for current dimensional data.