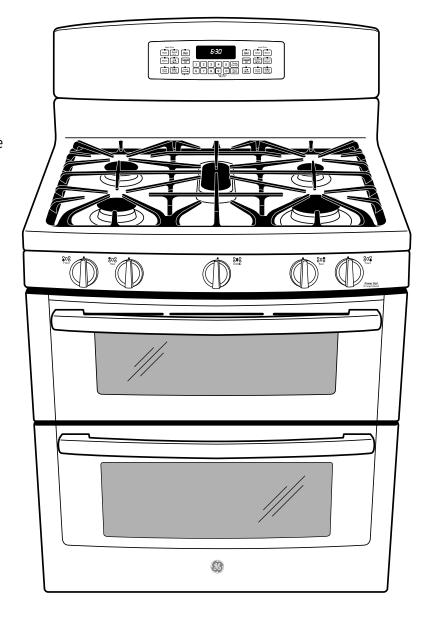

## JGB870DEF

GE® 30" Free-Standing Gas Double Oven Range with Convection

# GE® 30" Free-Standing Gas Double Oven Range with Convection

### **Features and Benefits**

- Double Oven 6.8 cu. ft. Total Capacity Large capacity is ideal for big meals
- 17,000 BTU Power Boil Burner Delivers intense heat for fast boiling
- Precise Simmer Burner Delicate foods don't burn with low, even heat
- Reversible Cast-Iron Griddle/Grill Two great ways to cook
- Center Oval Burner Large oval fifth burner is ideal for griddle or odd-size cookware
- Gas Convection Oven Circulates heat for high-quality results
- Heavy-Cast, Continuous Grates Allow for easy movement of pans between burners
- Self-Clean Oven Cleans the oven cavity without the need for scrubbing
- Black Gloss Oven Interior Enjoy a clean and sleek appearance
- Model JGB870DEFWW White
- Model JGB870DFFBB Black