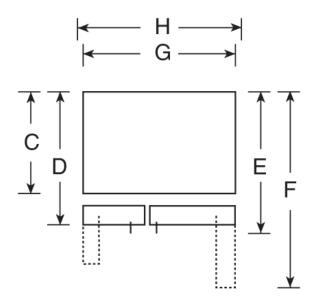

### HSM25GFB — Hotpoint® 25.0 Cu. Ft. Side-by-Side Refrigerator with Dispenser

| Overall<br>Dimensions | Height to top of hinge (in.) A                                  | 69-3/4  |
|-----------------------|-----------------------------------------------------------------|---------|
|                       | Height to top of case (in.) <b>B</b>                            | 68-3/4  |
|                       | Case depth without door (in.) <b>C</b>                          | 28      |
|                       | Case depth less door handle (in.) <b>D</b>                      | 31-1/4  |
|                       | Case depth with door handle (in.) <b>E</b>                      | 33-9/16 |
|                       | Depth with fresh food door open 90° (in.) ${\bf F}$             | 49-3/8  |
|                       | Width (in.) G                                                   | 35-3/4  |
|                       | Width with door open $90^\circ$ inc. door handle (in.) <b>H</b> | 38-3/16 |
| Air                   | Each side (in.)                                                 | 1/8     |
|                       | Top (in.)                                                       | 1       |
|                       | Back (in.)                                                      | 1       |