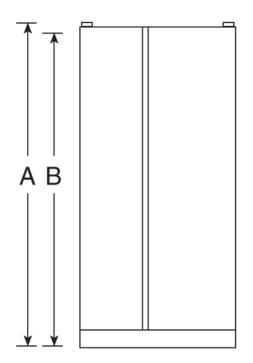

### HSM25GFB — Hotpoint® 25.0 Cu. Ft. Side-by-Side Refrigerator with Dispenser

| Overall<br>Dimensions | Height to top of hinge (in.) A                                  | 69-3/4  |
|-----------------------|-----------------------------------------------------------------|---------|
|                       | Height to top of case (in.) <b>B</b>                            | 68-3/4  |
|                       | Case depth without door (in.) <b>C</b>                          | 28      |
|                       | Case depth less door handle (in.) <b>D</b>                      | 31-1/4  |
|                       | Case depth with door handle (in.) <b>E</b>                      | 33-9/16 |
|                       | Depth with fresh food door open 90° (in.) ${\bf F}$             | 49-3/8  |
|                       | Width (in.) G                                                   | 35-3/4  |
|                       | Width with door open $90^\circ$ inc. door handle (in.) <b>H</b> | 38-3/16 |
| Air                   | Each side (in.)                                                 | 1/8     |
|                       | Top (in.)                                                       | 1       |
|                       | Back (in.)                                                      | 1       |