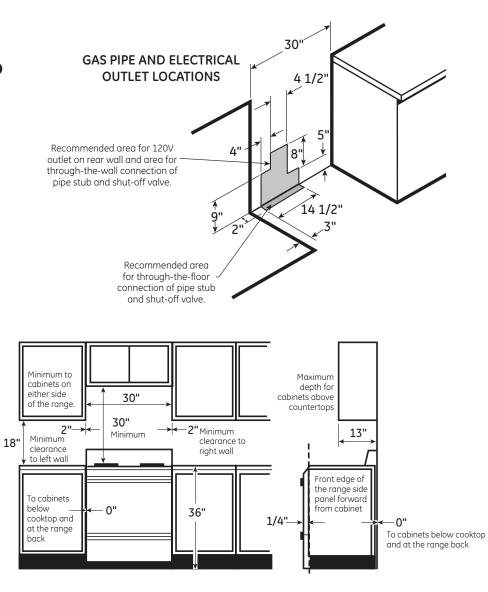

### **DIMENSIONS AND INSTALLATION INFORMATION (IN INCHES)**

#### **ELECTRICAL RATING:** 120V, 60Hz, 15A

Installation Information: Before installing, consult installation instructions packed with product for current dimensional data.

For answers to your Monogram, GE Profile<sup>™</sup> Series or GE<sup>™</sup> Series appliance questions, visit our website at geappliances.com or call GE Answer Center service, 800.626.2000.