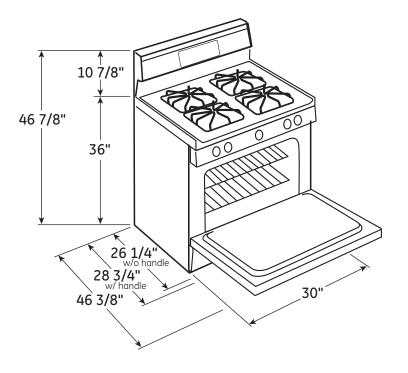

### **DIMENSIONS AND INSTALLATION INFORMATION (IN INCHES)**

#### **ELECTRICAL RATING:** 120V, 60Hz, 15A

Installation Information: Before installing, consult installation instructions packed with product for current dimensional data.

For answers to your Monogram, GE Profile<sup>™</sup> Series or GE<sup>™</sup> Series appliance questions, visit our website at geappliances.com or call GE Answer Center service, 800.626.2000.