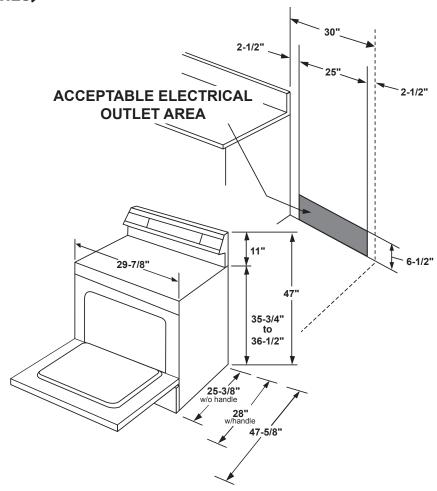

#### **DIMENSIONS AND INSTALLATION INFORMATION (IN INCHES)**

**RECEPTACLE LOCATIONS:** Locally approved flexible service cord or conduit must be used because terminals are not accessible after range installation. See shaded area in drawing for location of electrical outlet box. Recommended outlet locations allow range to be installed directly against wall.

**NOTE:** This appliance has been approved for 0" spacing to adjacent surfaces above the cooktop. However, a 6" minimum spacing to surfaces less than 15" above the cooktop and adjacent cabinet is recommended to reduce exposure to steam, grease splatter and heat.

**INSTALLATION INFORMATION:** Before installing, consult installation instructions for current dimensional data and additional requirements.

| KW RATING     |                                      |
|---------------|--------------------------------------|
| 240V          | 12.4                                 |
| 208V          | 10.3                                 |
|               |                                      |
| BREA          | (ER SIZE                             |
| BREAF<br>240V | KER SIZE $40 \text{ Amps}^{\dagger}$ |

\*NOTE: Check local codes for required breaker size.