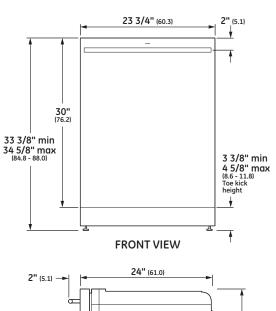

## **SPECIFICATIONS**

| Overall Width                  | 23 3/4" (60.3 cm)                              |
|--------------------------------|------------------------------------------------|
| Overall Height                 | 33 3/8" (84.8 cm) Min<br>34 5/8" (88.0 cm) Max |
| Overall Depth                  | 24" (61 cm)                                    |
| Door Clearance                 | 25 1/2" (64.8 cm)                              |
| Overall Dishwasher<br>Capacity | 16 Place Settings                              |
| Minimum Cabinet Width          | 24" (61 cm)                                    |
| Minimum Cabinet Depth          | 24" (61 cm)                                    |
| Cutout Width                   | 24" (61 cm)                                    |
| Cutout Height                  | 33 1/2" (85.1 cm) Min<br>34 3/4" (88.3 cm) Max |
| Electrical Requirements        | 9.0 A                                          |
| Hose Length                    | No more than<br>12' (3.7 m)                    |
| Voltz/Hertz/Amps               | 115 V, 60 Hz,<br>15 or 20 amp circuit          |
| Shipping Weight                | 139 lb (63 kg)                                 |
|                                |                                                |

## OVERALL DIMENSIONS

Dimensions in parentheses are in centimeters unless otherwise noted.