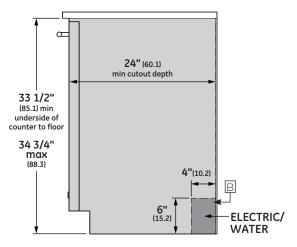

## OVERALL DIMENSIONS

Dimensions in parentheses are in centimeters unless otherwise noted.

## INSTALLATION

**FLUSH CUTOUT INSTALLATION** 

INSTALLATION CUTOUT FRONT VIEW

### **NOTES**

- A The dishwasher drain hose must be no more than 12 feet in length for proper drainage.
- Electrical connections are at the right front of the dishwasher and water connections are on the left. The hot water line should extend forward 30" to 40" from the rear wall. The electrical must extend forward at least 24" to reach the junction box.
- To prevent siphoning, an air gap or high drain loop must be used.