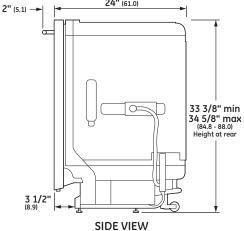

## **SPECIFICATIONS**

| Overall Width                  | 23 3/4" (60.3 cm)                              |
|--------------------------------|------------------------------------------------|
| Overall Height                 | 33 3/8" (84.8 cm) Min<br>34 5/8" (88.0 cm) Max |
| Overall Depth                  | 24" (61 cm)                                    |
| Door Clearance                 | 25 1/2" (64.8 cm)                              |
| Overall Dishwasher<br>Capacity | 16 Place Settings                              |
| Minimum Cabinet Width          | 24" (61 cm)                                    |
| Minimum Cabinet Depth          | 24" (61 cm)                                    |
| Cutout Width                   | 24" (61 cm)                                    |
| Cutout Height                  | 33 1/2" (85.1 cm) Min<br>34 3/4" (88.3 cm) Max |
| Electrical Requirements        | 9.0 A                                          |
| Hose Length                    | No more than<br>12' (3.7 m)                    |
| Voltz/Hertz/Amps               | 115 V, 60 Hz,<br>15 or 20 amp circuit          |
| Shipping Weight                | 139 lb (63 kg)                                 |
|                                |                                                |

## OVERALL DIMENSIONS

Dimensions in parentheses are in centimeters unless otherwise noted.