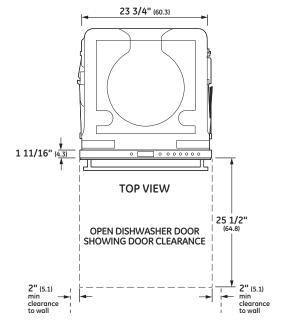

## **SPECIFICATIONS**

| Overall Width                  | 23 3/4" (60.3 cm)                              |
|--------------------------------|------------------------------------------------|
| Overall Height                 | 33 3/8" (84.8 cm) Min<br>34 5/8" (88.0 cm) Max |
| Overall Depth                  | 24" (61 cm)                                    |
| Door Clearance                 | 25 1/2" (64.8 cm)                              |
| Overall Dishwasher<br>Capacity | 16 Place Settings                              |
| Minimum Cabinet Width          | 24" (61 cm)                                    |
| Minimum Cabinet Depth          | 24" (61 cm)                                    |
| Cutout Width                   | 24" (61 cm)                                    |
| Cutout Height                  | 33 1/2" (85.1 cm) Min<br>34 3/4" (88.3 cm) Max |
| Electrical Requirements        | 9.0 A                                          |
| Hose Length                    | No more than<br>12' (3.7 m)                    |
| Voltz/Hertz/Amps               | 115 V, 60 Hz,<br>15 or 20 amp circuit          |
| Shipping Weight                | 139 lb (63 kg)                                 |
|                                |                                                |

## OVERALL DIMENSIONS

Dimensions in parentheses are in centimeters unless otherwise noted.