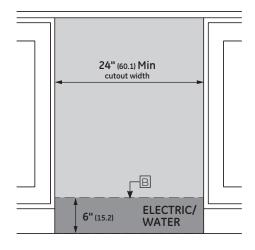

## OVERALL DIMENSIONS

Dimensions in parentheses are in centimeters unless otherwise noted.

## INSTALLATION

**FLUSH CUTOUT INSTALLATION** 

INSTALLATION CUTOUT FRONT VIEW

### **NOTES**

- A The dishwasher drain hose must be no more than 12 feet in length for proper drainage.
- Electrical connections are at the right front of the dishwasher and water connections are on the left. The hot water line should extend forward 30" to 40" from the rear wall. The electrical must extend forward at least 24" to reach the junction box.
- To prevent siphoning, an air gap or high drain loop must be used.