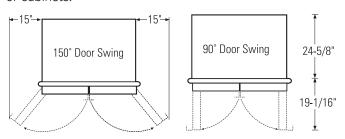

#### **Door Swing Clearances**

The installation must allow for clearances to adjacent walls or cabinets.

30-1/4" - Professional Handles

For answers to your Monogram,® GE Profile™ or GE® appliance questions, visit our website at ge.com or call GE Answer Center® service. 800.626.2000.