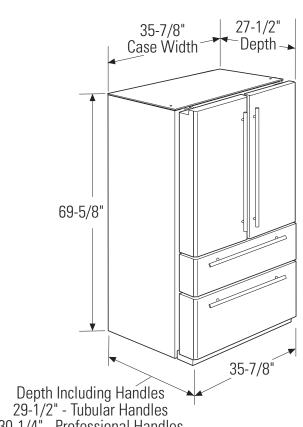

required. An individual properly grounded branch circuit or circuit breaker is recommended. Install a properly grounded 3-prong electrical receptacle recessed into the back wall. Electrical must be located on rear wall as shown.

**Note:** GFI (ground fault interrupter) is not recommended.

#### Water Line

The water line can enter the opening through the floor or back wall. Route GE SmartConnect™ Kit or 1/4" O.D. copper tubing between the cold water line and the water connection location at the front of the refrigerator. The tubing must be long enough to extend to the front of the refrigerator. The installation of an easily accessible shut-off valve in the water line is required.

#### **Door Swing Clearances**

The installation must allow for clearances to adjacent walls or cabinets.





30-1/4" - Professional Handles

For answers to your Monogram,® GE Profile™ or GE® appliance questions, visit our website at ge.com or call GE Answer Center® service. 800.626.2000.





## ZFGB21HYSS

## GE Monogram® 20.6 Cu. Ft. French Door Two Drawer

# Freestanding Refrigerator Features and Benefits

- Integrated Model Featuring French-door styling with two refrigerator doors positioned above two pull-out freezer drawers, Monogram signature--slim tubular handles and stainless steel-wrapped exterior
- Advanced Temperature-Management System with Precise Electronic Controls - Maintains ideal storage conditions for fresh and frozen foods
- Internal Water Dispenser with GE Water Filtration -Delivers chilled fresh-tasting water
- GE Reveal™ Interior Lighting Casts a clear, brilliant glow thr