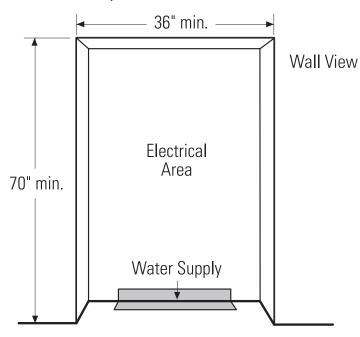

### Dimensions and Installation Information (in Inches)

The Installation Space

#### **Electrical**

A 115V, 60Hz., 15 or 20 amp power supply is required. An individual properly grounded branch circuit or circuit breaker is recommended. Install a properly grounded 3-prong electrical receptacle recessed into the back wall. Electrical must be located on rear wall as shown.

#### Water Line

The water line can enter the opening through the floor or back wall. Route GE SmartConnect™ Kit or 1/4" O.D. copper tubing between the cold water line and the water connection location at the front of the refrigerator. The tubing must be long enough to extend to the front of the refrigerator. The installation of an easily accessible shut-off valve in the water line is required.