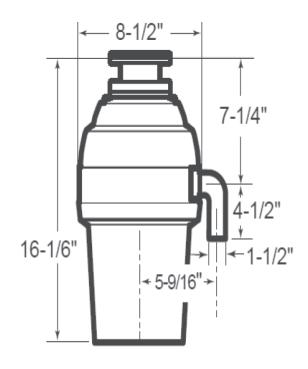

#### **Disposall® Food Waste Disposer Dimensions (in inches)**

| Inlet/Outlet Diameters          |       |
|---------------------------------|-------|
| Dishwasher inlet diameter (in.) | 1     |
| Drain outlet diameter (in.)     | 1-1/2 |