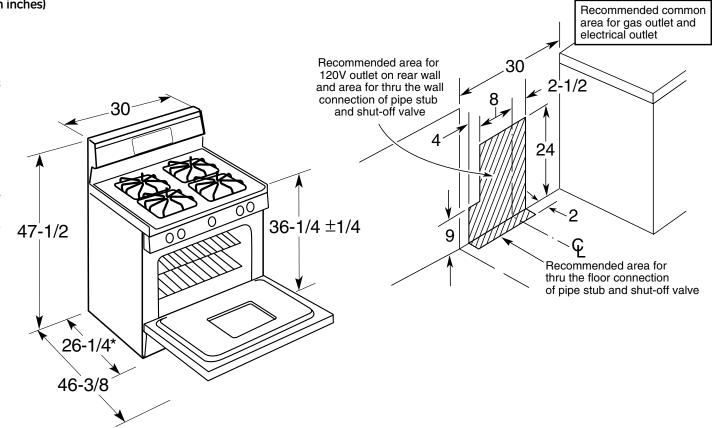

### JGBP36WEL/CEL/BEL GE® 30" Free-Standing Self-Clean Gas Range

#### Dimensions and Installation Information (in inches)

**Note:** Dimension from the wall to the front of the closed door handle is 29". Depth to front edge of cooktop 25-1/4".

# Optional Gas Range Accessory Drip Pans for Sealed and Standard Burner Models:

(Available at additional cost) To order these accessory drip pans, call toll-free 800-626-2002.

Electrical Rating: 120V, 60Hz, 5A

**Installation Information:** Before installing, consult installation instructions packed with product for current dimensional data.

For answers to your Monogram,® GE Profile™ or GE® appliance questions, visit our website at ge.com or call GE Answer Center® service, 800.626.2000.