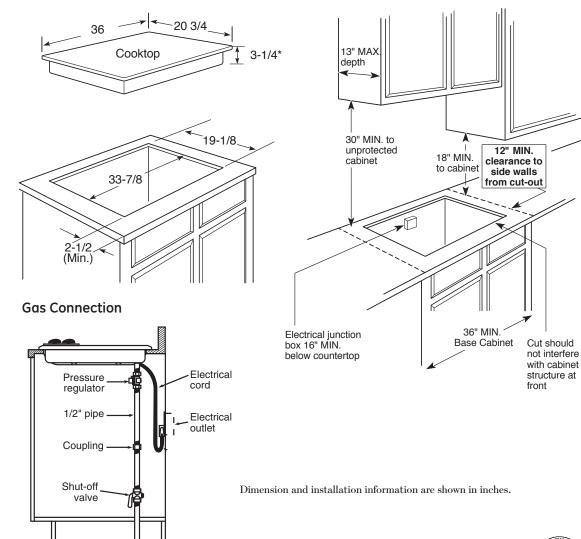

#### **DIMENSIONS AND INSTALLATION INFORMATION**

**AGA REQUIREMENT:** All gas cooktop models require 7/16" free area below cooktop height to combustible material. Requires 18" minimum from countertop to adjacent overhead cabinets.

# INSTALLATION WITH SINGLE WALL OVEN INFORMATION:

30" Gas Cooktops are approved for use over select GE 27" and 30" Wall Ovens and Warming Drawers. 30" and 36" Gas cooktops are approved for use over 30" Wall Ovens and Warming Drawers. Refer to cooktop and wall oven/warming drawer installation instructions packed with product for current dimensional data.

**INSTALLATION INFORMATION:** Before installing, consult installation instructions, packed with product, for current dimensional data.