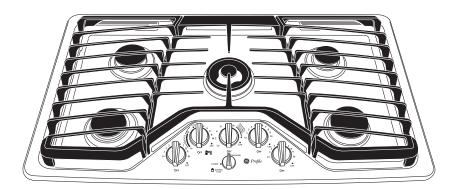

#### **FEATURES AND BENEFITS**

Deep-recessed cooktop - Deep-recessed cooktop contains spills in one area that's easy to wipe clean

Sealed cooktop burners - Burner elements are sealed to the cooktop to keep foods and liquid contained on the cooktop, making cleaning painless

 $20,\!000$  BTU tri-ring burner - Three-in-one burner is designed for accelerated boiling and gentle simmering

Precise Simmer burner - Allows for low, even heat distribution that is ideal delicate foods and sauces

Matte Black Heavy-Cast Grates - Premium cast-iron offers superior performance

LED backlit knobs - Sleek LED backlit knobs indicate when burners are on

Dishwasher-Safe Grates and Knobs - Feature durable construction for worry-free, effortless cleaning and maintenance