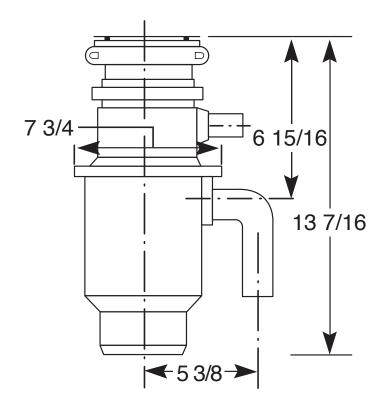

### **DISPOSALL\* FOOD WASTE DISPOSER DIMENSIONS (IN INCHES)**

| INLET/OUTLET DIAMETERS          |       |
|---------------------------------|-------|
| Dishwasher inlet diameter (in.) | 3/4   |
| Drain outlet diameter (in.)     | 1-1/2 |

| POWER/RATINGS    |                   |
|------------------|-------------------|
| Power Connection | Line Cord         |
| Volts/Hertz/Amps | 120 V/60 Hz/4.5 A |