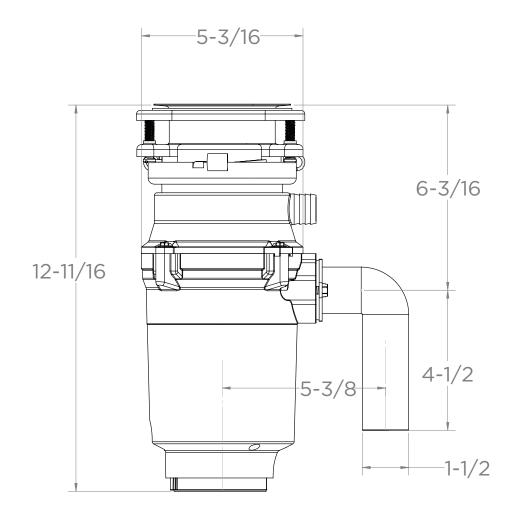

### **DISPOSALL® FOOD WASTE DISPOSER DIMENSIONS (IN INCHES)**

| INLET/OUTLET DIAMETERS          |       |  |
|---------------------------------|-------|--|
| Dishwasher inlet diameter (in.) | 1     |  |
| Drain outlet diameter (in.)     | 1-1/2 |  |